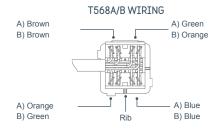

The Garland Category 6 UTP (Clipsal or HPM style) modular outlet is a superior product, delivering the best network performance when used in conjunction with other Garland products in this range. These modular outlets are color coded for both 568A and 568B standards.